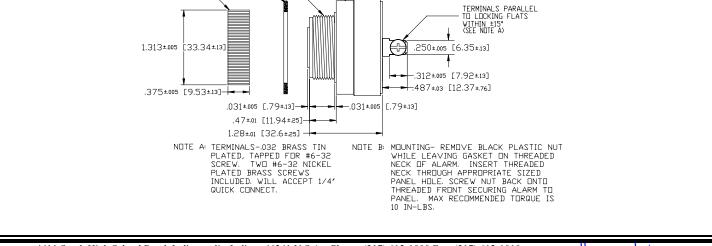

| uory Mallory Sonal                 | ert Products Inc.                                         | Part # SCH250R       |
|------------------------------------|-----------------------------------------------------------|----------------------|
| Hazardous Loca                     | ation Alarm                                               | Revision A           |
| ecifications:                      |                                                           |                      |
| Sound level Category               | Medium Sound Level                                        |                      |
| Mode of Operation                  | Continuous tone                                           |                      |
| Voltage Rating                     | 60 to 250 Vac/dc                                          |                      |
| Frequency                          | 2900 Hz 500 Hz                                            |                      |
| Loudness (Min. Voltage)            | 68 dB(A) min. @ 2 FT and 60 Vac/dc                        |                      |
| Loudness (Max Voltage)             | 80 dB(A) min @ 2 FT and 250 Vac/dc                        |                      |
| Current Draw                       | 5 mA Max @ 30 Vac/dc                                      |                      |
| Current Draw                       | 18 mA Max @ 120 Vac/dc                                    |                      |
| Storage Temperature                | -40°C to +85°C                                            |                      |
| Operating Temperature              | -30°C to +65°C                                            |                      |
| Weight (Typical)                   | 2.1 oz (59 g)                                             |                      |
| Housing                            | 6/6 Nylon, Color Black                                    |                      |
| Environmental Approvals            | NEMA 3R, 4X & 12; IP-66<br>Hazardous Loc. Class I, Di     | · · · ·              |
| Panel Mounting                     | Recommended hole size is<br>Threaded front will fit stand | 1.25" (31.75mm).     |
| Mounting (see note B)              | Gasket (included with alarr<br>compliance to all Environn |                      |
| Options                            | For other options contact fa                              | actory               |
| ensions: Inches (mm)               | <b>UL Recognized</b>                                      | <b>RoHS</b> Complian |
| LDCKING<br>FLATS<br>1.210<br>1.240 |                                                           |                      |
| 1 1/8-24 UNS 2A TH<br>Gasket       |                                                           | 5                    |